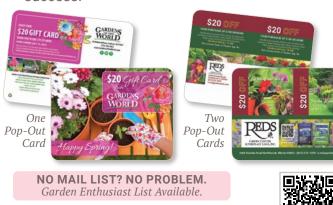

**NO MAIL LIST? NO PROBLEM.** *Garden Enthusiast List Available.* 

Scan QR code for more info on Triple Card Mailers

\$375 Template Setup \$750 Custom Setup

#### GCS offers

- 1 and 2-card options (same cost for either option),
- · customer code, barcode, or magnetic striping,
- · easy to track and POS compatibility,
- · variable data which lets you personalize your offer, and
- a convenient tracking website to gauge your campaign success.