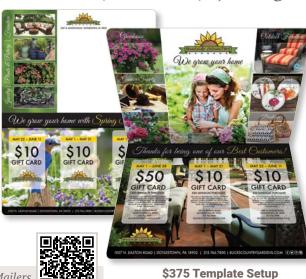

# **Triple Card Mailer**

#### How about offering 3 consecutive weeks, or months, of savings?

The **Triple Card Mailer** gets right to the point with **3 plastic popout gift cards/coupons** on the outside of this full-size 9" x 12" mailer. The definitive marketing tool for providing an abundance of information about your store on the inside area of the mailer, with 'in-your-face' offers immediately visible when the customer reads his/her mail.

**NO MAIL LIST? NO PROBLEM.** *Garden Enthusiast List Available.* 

Scan QR code for more info on Triple Card Mailers

\$375 Template Setup \$750 Custom Setup

### Size Postcard: 9" x 12"

(folds to 9" x 6") **Pop-Out Gift Card:** 2.125" x 3.375"

Minimum order of 500 qty

| QTY    | PRICE       |
|--------|-------------|
| 500    | \$2.00 each |
| 1,000  | \$1.80 each |
| 2,500  | \$1.60 each |
| 5,000  | \$1.40 each |
| 7,500  | \$1.30 each |
| 10,000 | \$1.20 each |