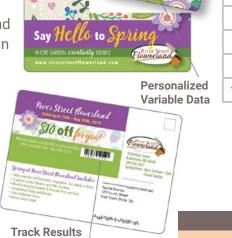

#### GCS offers

- 1 and 2-card options (same cost for either option),
- · customer code, barcode, or magnetic striping,
- · easy to track and POS compatibility,
- · variable data which lets you personalize your offer, and
- a convenient tracking website to gauge your campaign success.

Scan QR code for more info on Plastic Postcards

Barcode, Magnetic Striping, or

*Customer Codes can go here.* 

Track results on our customer

code tracking website.

\$10.off

| QTY    | PRICE       |
|--------|-------------|
| 500    | \$1.80 each |
| 1,000  | \$1.50 each |
| 2,500  | \$1.30 each |
| 5,000  | \$1.15 each |
| 7,500  | \$1.10 each |
| 10,000 | \$1.00 each |